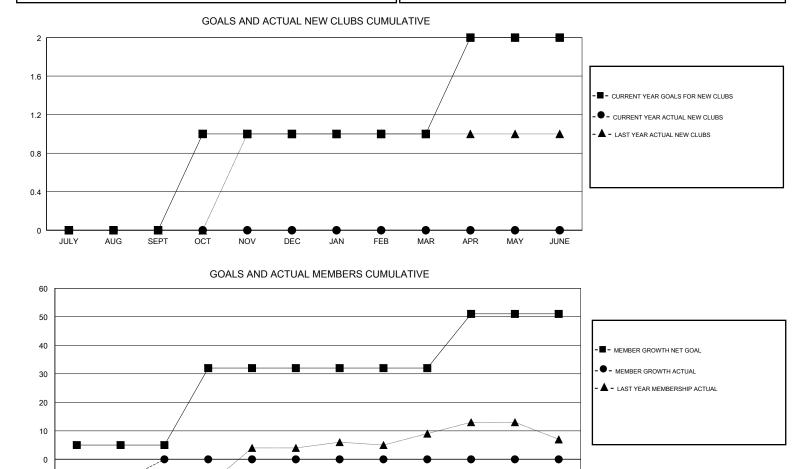

#### GMT CA

| Clubs         |               |             |               | Members               |                           |                         |                                                    |  |
|---------------|---------------|-------------|---------------|-----------------------|---------------------------|-------------------------|----------------------------------------------------|--|
|               | RESULTS FOR   | R 2017-2018 |               | RESULTS FOR 2017-2018 |                           |                         |                                                    |  |
| QUARTER       | NEW CLUB GOAL | NEW CLUBS   | DROPPED CLUBS | QUARTER               | MEMBER GROWTH NET<br>GOAL | MEMBER GROWTH<br>ACTUAL | DROPPED<br>MEMBERS ACTUAL<br>(including transfers) |  |
| JULY/AUG/SEPT | 0             | 0           | 0             | JULY/AUG/SEPT         | 5                         | 5                       | 13                                                 |  |
| OCT/NOV/DEC   | 1             | 0           | 0             | OCT/NOV/DEC           | 27                        | 0                       | 0                                                  |  |
| JAN/FEB/MAR   | 0             | 0           | 0             | JAN/FEB/MAR           | 0                         | 0                       | 0                                                  |  |
| APR/MAY/JUNE  | 1             | 0           | 0             | APR/MAY/JUNE          | 19                        | 0                       | 0                                                  |  |

JULY AUG SEPT OCT NOV DEC JAN FEB MAR APR MAY JUNE

| DROPPED CLUBS: 0 |    | 3 CLUBS OF 26 ADDED 1 OR MORE<br>NEW MEMBERS | GENDER DISTRIBUTION   MALE 397 (62.82%)   FEMALE 235 (37.18%) |  |     |
|------------------|----|----------------------------------------------|---------------------------------------------------------------|--|-----|
| DROPPED MEMBERS  |    |                                              | Women Percentage Fiscal Year Goal: 40%                        |  |     |
| DECEASED         | 5  | CLICK HERE FOR CUMULATIVE                    | TOTAL FAMILY UNIT MEMBERS                                     |  | 185 |
| CLUB CANCELLED 0 |    | MEMBERSHIP DATA                              | FAMILY MEMBERS PAYING HALF                                    |  | 97  |
| TOTAL            | 13 |                                              | DUES                                                          |  |     |